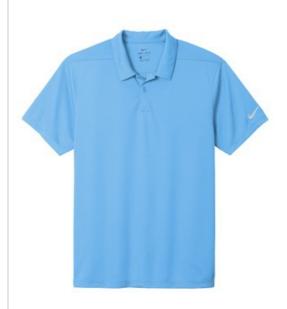

# Nike Dry Essential Solid Polo NKBV6042

A no-nonsense look for any occasion, this musthave polo is built with Dri-FIT moisture management technology to help you stay dry, regardless of the venue. Design details include a self-fabric collar, dyed-to-match buttons and open hem sleeves. Features a two-button placket and back seaming detail. A contrast Swoosh design trademark is embroidered on the left sleeve. Made of 4.5-ounce, 100% polyester Dri-FIT fabric.