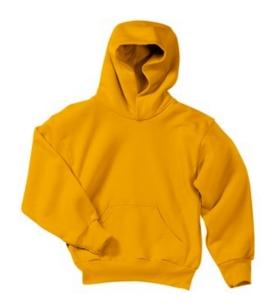

# Youth Core Fleece Pullover Hooded Sweatshirt. PC90YH

Cozy sweats in our core weight.

- 7.8-ounce, 50/50 cotton/poly fleece
- Air jet yarn for a soft, pill-resistant finish
- No drawcord at hood

Due to the nature of 50/50 cotton/polyester neon fabrics, special care must be taken throughout the printing process.