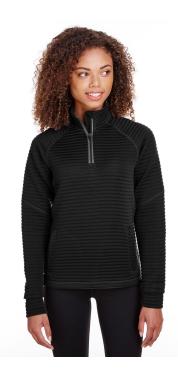

# Spyder Ladies' Capture Quarter-Zip Fleece

MSRP (C): \$80.00 USD

#### **Features**

- dyed-to-match reflective tap on quarter zipper
- iconic Spyder bug on left sleeve
- reverse coil center front zipper with Spyder logo zipper pull

#### **Fabric**

- 100% poly bonded knit with polyfill channels
- capture fleece is 100% poly bonded knit with polyfill channels