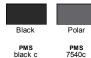

AILS



# **S16639**

# Spyder Ladies' Capture Quarter-Zip Fleece

MSRP (C): \$80.00 USD

#### **Features**

- dyed-to-match reflective tap on quarter zipper
- iconic Spyder bug on left sleeve
- reverse coil center front zipper with Spyder logo zipper pull

#### **Fabric**

- 100% poly bonded knit with polyfill channels
- capture fleece is 100% poly bonded knit with polyfill channels

### Sizes

■ XS - 2XL

## **Product Specifications**

|               | xs | S     | М     | L     | XL    | 2XL   |
|---------------|----|-------|-------|-------|-------|-------|
| BODY LENGTH   | -  | 24.25 | 25    | 25.75 | 26.5  | 27.25 |
| BODY WIDTH    | -  | 17.75 | 18.75 | 19.75 | 20.75 | 22.25 |
| SLEEVE LENGTH | -  | 32.75 | 33.5  | 34.25 | 35    | 35.75 |







SIDE VIEV



## 2 Available Colors