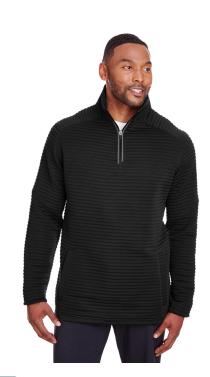

### Spyder Men's Capture Quarter-Zip Fleece

#### Features iconic Spyder bug on left sleeve

#### Fabric

- 100% poly bonded knit with polyfill
- reverse coil center front zipper with Spyder logo zipper pull

## channels

• capture fleece is 100% poly bonded knit with polyfill channels