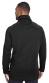

# **PRODUCT DETAILS**

# SPYDER

## S16640

### Spyder Men's Capture Quarter-Zip Fleece

#### MSRP (C): \$80.00 USD

#### Features iconic Spyder bug on left sleeve

#### Fabric

- 100% poly bonded knit with polyfill
- reverse coil center front zipper with Spyder logo zipper pull

## channels

• capture fleece is 100% poly bonded knit with polyfill channels

#### Sizes S - 3XL

#### **Product Specifications**

|               | S    | М     | L    | XL    | 2XL  | 3XL   |
|---------------|------|-------|------|-------|------|-------|
| BODY LENGTH   | 29   | 29.75 | 30.5 | 31.25 | 32   | 32.75 |
| BODY WIDTH    | 20   | 21.5  | 23   | 24.5  | 26   | 27.5  |
| SLEEVE LENGTH | 34.5 | 35.5  | 36.5 | 37.5  | 38.5 | 39.5  |





BACK VIEW



### ELIGIBLE do DECO

#### 2 Available Colors

| Black          | Polar               |
|----------------|---------------------|
| PMS<br>black c | <b>PMS</b><br>7540c |