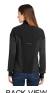

# Spyder Ladies' Passage Sweater Jacket

### **Features**

- Vislon center front zipper with rubberized zipper pull
- Internal draft flap
- Debossed Spyder neck tape & internal locker loop
- Brushed Tricot chin guard
- Stretch polyester chest & shoulder overlays
- Stylized front & back yoke
- Forward-set quilted shoulder seams
- Hand pockets with snaps
- Interior stretch storm cuffs with thumb holes
- Raised silicone Spyder bug patch
- High definition rubberized Spyder wordmark at center back