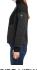

# Spyder Ladies' Passage Sweater Jacket

### **Features**

- Vislon center front zipper with rubberized zipper pull
- Internal draft flap
- Debossed Spyder neck tape & internal locker loop
- Brushed Tricot chin guard
- Stretch polyester chest & shoulder overlays
- Stylized front & back yoke
- Forward-set quilted shoulder seams
- Hand pockets with snaps
- Interior stretch storm cuffs with thumb holes
- Raised silicone Spyder bug patch
- High definition rubberized Spyder wordmark at center back