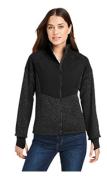

# Spyder Ladies' Passage Sweater Jacket

### **Features**

- Vislon center front zipper with rubberized zipper pull
- Internal draft flap
- Debossed Spyder neck tape & internal locker loop
- Brushed Tricot chin guard
- Stretch polyester chest & shoulder overlays
- Stylized front & back yoke
- Forward-set quilted shoulder seams
- Hand pockets with snaps
- Interior stretch storm cuffs with thumb holes
- Raised silicone Spyder bug patch
- High definition rubberized Spyder wordmark at center back

#### **Fabric**

- Stretch polyester sweater knit with 75% recycled polyester, 25% polyester bonded Sherpa fleece
- Interior: 97% polyester, 3% spandex