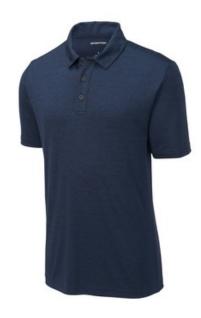

# Sport-Tek <sup>®</sup> Endeavor Polo. ST467

With a subtle heather texture and moisture-wicking technology, this polo will help you achieve all your performance endeavors.

- 4.4-ounce, 100% polyester
- Tag-free label
- 3-button placket