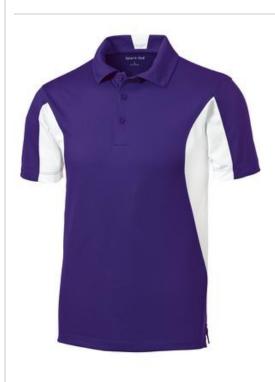

# Sport-Tek<sup>®</sup> Side Blocked Micropique Sport-Wick<sup>®</sup> Polo. ST655

Smooth, snag-resistant and moisture-wicking micropique with colorblock panels.

- 3.8-ounce, 100% polyester tricot
- Snag-resistant
- Moisture-wicking
- Double-needle stitching throughout
- Tag-free label
- Taped neck
- 3-button placket with dyed-to-match rubber buttons
- · Colorblocking at panels on sides, sleeves and back collar
- Set-in, open hem sleeves
- Side vents