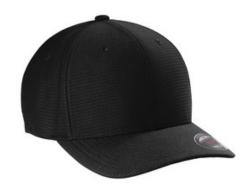

# TravisMathew Rad Flexback Cap. TM1MU426

Few things are more rad than this classic TravisMathew logo cap with its embroidered 3-D icon on the left-side panel.

We've kept the center and right-side panels open, so go ahead and customize it with your logo.

- Fabric 97/3 polyester/polyurethane
- Structure Structured
- Profile Mid
- Features Flexfit® stretch for a comfortable fit