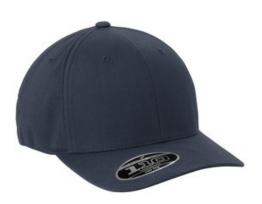

# TravisMathew FOMO Solid Cap TM1MY391

Reject the fear of missing out (FOMO)! Wearing this clean and simple solid cap, you're alw ays where the fun is! Adorned with an embroidered TravisMathew logo on the left side.

- 63/33/4 cotton/polyester/polyurethane
- Structured
- Mid-profile

• Flexfit 110<sup>®</sup> technology allows for the perfect blend of Flexfit technology and adjustability for a more custom fit

7-position adjustable snapback closure